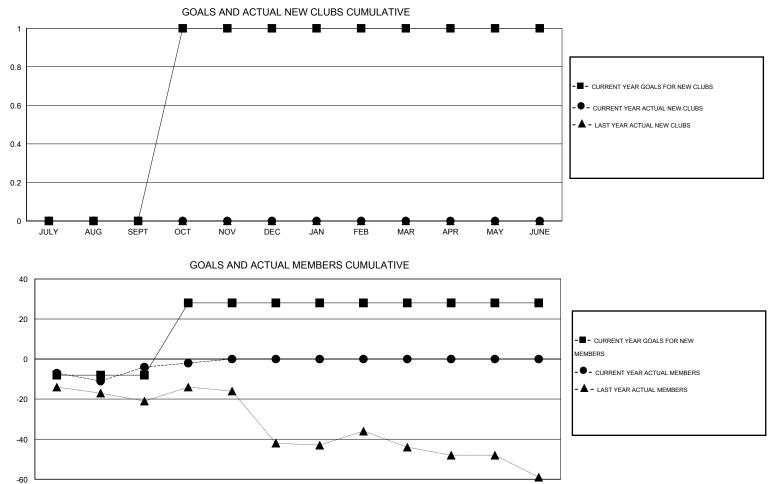

## GMT: Kenneth Schwols

|          | NEW MEXICO |  |
|----------|------------|--|
| LUCATION |            |  |

 $\mathsf{GMT} \; \mathsf{CA} \; 1$ 

|                       |                  | Clubs     |                  |                       |               |                    | Members                             |                    |                  |
|-----------------------|------------------|-----------|------------------|-----------------------|---------------|--------------------|-------------------------------------|--------------------|------------------|
| RESULTS FOR 2016-2017 |                  |           |                  | RESULTS FOR 2016-2017 |               |                    |                                     |                    |                  |
| QUARTER               | NEW CLUB<br>GOAL | NEW CLUBS | DROPPED<br>CLUBS | NET<br>GAIN/LOSS      | QUARTER       | NEW MEMBER<br>GOAL | CHARTER AND<br>NEW MEMBERS<br>ADDED | DROPPED<br>MEMBERS | NET<br>GAIN/LOSS |
| JULY/AUG/SEPT         | 0                | 0         | 0                | 0                     | JULY/AUG/SEPT | -8                 | 19                                  | 23                 | -4               |
| OCT/NOV/DEC           | 1                | 0         | 0                | 0                     | OCT/NOV/DEC   | 36                 | 10                                  | 8                  | 2                |
| JAN/FEB/MAR           | 0                | 0         | 0                | 0                     | JAN/FEB/MAR   | 0                  | 0                                   | 0                  | 0                |
| APR/MAY/JUNE          | 0                | 0         | 0                | 0                     | APR/MAY/JUNE  | 0                  | 0                                   | 0                  | 0                |